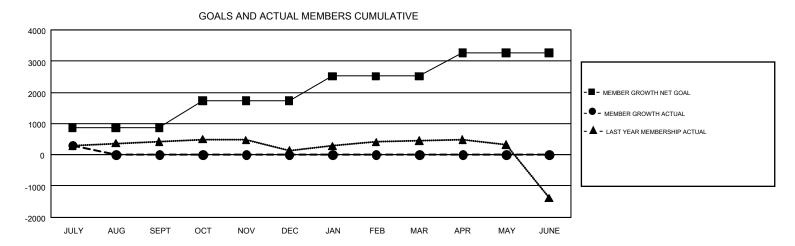

## GMT MONTHLY MEMBERSHIP PROGRESS REPORT

Results as of: 7/31/2019

REPORT DOES NOT INCLUDE CLUBS IN UNDISTRICTED AREAS.

GMT Constitutional Area 5 - J, Group I

GMT: OPEN

| Clubs         |               |             |               | Members               |                           |                         |                                                    |  |
|---------------|---------------|-------------|---------------|-----------------------|---------------------------|-------------------------|----------------------------------------------------|--|
|               | RESULTS FO    | R 2019-2020 |               | RESULTS FOR 2019-2020 |                           |                         |                                                    |  |
| QUARTER       | NEW CLUB GOAL | NEW CLUBS   | DROPPED CLUBS | QUARTER               | MEMBER GROWTH NET<br>GOAL | MEMBER GROWTH<br>ACTUAL | DROPPED<br>MEMBERS ACTUAL<br>(including transfers) |  |
| JULY/AUG/SEPT | 1             | 0           | 1             | JULY/AUG/SEPT         | 865                       | 650                     | 313                                                |  |
| OCT/NOV/DEC   | 5             | 0           | 0             | OCT/NOV/DEC           | 866                       | 0                       | 0                                                  |  |
| JAN/FEB/MAR   | 3             | 0           | 0             | JAN/FEB/MAR           | 786                       | 0                       | 0                                                  |  |
| APR/MAY/JUNE  | 3             | 0           | 0             | APR/MAY/JUNE          | 755                       | 0                       | 0                                                  |  |